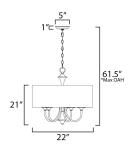

\*max overall height

### **MEASUREMENTS**

DIMENSION : 22" L x 22" W x 20.75" H

MAX OAH : 56.75" OAH HANGING WEIGHT : 7.23 lb