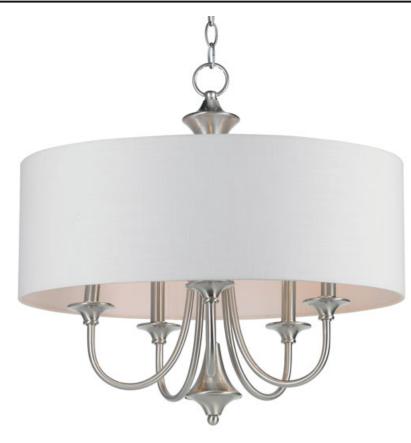

## PRODUCT DESCRIPTION

A collection of drum shade lighting available in your choice of Oatmeal with Natural Aged Brass or Oil Rubbed Bronze or White Linen with Satin Nickel frames. This transitional design works in a wide variety of decor styles from traditional to contemporary and available in multiple configurations from flush mounts, pendants, wall sconces, and linear bar lighting.

### **MEASUREMENTS**

DIMENSION : 22" L x 22" W x 20.75" H

MAX OAH : 56.75" OAH HANGING WEIGHT : 7.23 lb

## LAMPING

INPUT VOLTAGE : 120V

BULB : 5 x 60W Incandescent E12 Candelabra, 300W Total

BULB INCLUDED : (Not Included)

DIMMABLE : Yes

#### **FINISHES OPTION**

Natural Aged Brass (NAB)

Satin Nickel (SN)

# MATERIAL

Steel, Fabric