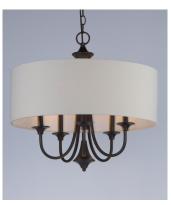

#### PRODUCT DESCRIPTION

A collection of drum shade lighting available in your choice of Oatmeal with Natural Aged Brass or Oil Rubbed Bronze or White Linen with Satin Nickel frames. This transitional design works in a wide variety of decor styles from traditional to contemporary and available in multiple configurations from flush mounts, pendants, wall sconces, and linear bar lighting.

#### **FINISHES OPTION**

Natural Aged Brass (NAB)

Oil Rubbed Bronze (OI)

Satin Nickel (SN)