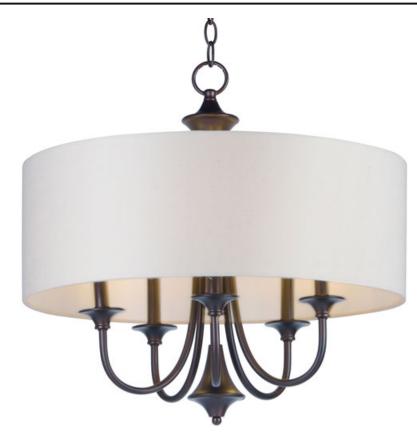

#### PRODUCT DESCRIPTION

A collection of drum shade lighting available in your choice of Oatmeal with Natural Aged Brass or Oil Rubbed Bronze or White Linen with Satin Nickel frames. This transitional design works in a wide variety of decor styles from traditional to contemporary and available in multiple configurations from flush mounts, pendants, wall sconces, and linear bar lighting.

#### **FINISHES OPTION**

Natural Aged Brass (NAB)

Oil Rubbed Bronze (OI)

Satin Nickel (SN)