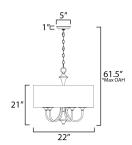

\*max overall height

#### **MEASUREMENTS**

DIMENSION : 22" L x 22" W x 20.75" H

MAX OAH : 56.75" OAH HANGING WEIGHT : 7.23 lb