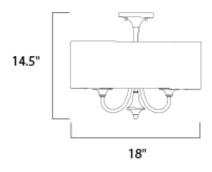

## MEASUREMENTS

 DIMENSION
 : 18" L

 MAX OAH
 : 56.25"

 CANOPY
 : 5" W

 HANGING WEIGHT
 : 5.2 lb

 LAMPING

 INPUT VOLTAGE
 : 120V

 BULB
 : 4 x 60W lr

 BULB INCLUDED
 : (Not Inclu

 DIMMABLE
 : Y

: 18" L x 18" W x 14.5" H : 56.25" OAH : 5" W x 1" H x 5" L

E : 120V
 : 4 x 60W Incandescent E12 Candelabra , 240W Total
 D : (Not Included)