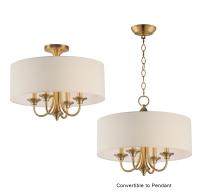

## **PRODUCT DESCRIPTION**

A collection of drum shade lighting available in your choice of Oatmeal with Natural Aged Brass or Oil Rubbed Bronze or White Linen with Satin Nickel frames. This transitional design works in a wide variety of decor styles from traditional to contemporary and available in multiple configurations from flush mounts, pendants, wall sconces, and linear bar lighting.