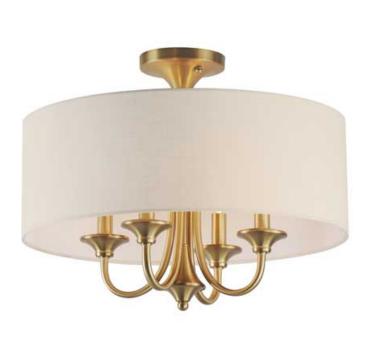

## **PRODUCT DESCRIPTION**

A collection of drum shade lighting available in your choice of Oatmeal with Natural Aged Brass or Oil Rubbed Bronze or White Linen with Satin Nickel frames. This transitional design works in a wide variety of decor styles from traditional to contemporary and available in multiple configurations from flush mounts, pendants, wall sconces, and linear bar lighting.