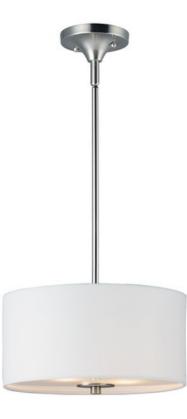

## **PRODUCT DESCRIPTION**

\*max overall height

A collection of drum shade lighting available in your choice of Oatmeal with Natural Aged Brass or Oil Rubbed Bronze or White Linen with Satin Nickel frames. This transitional design works in a wide variety of decor styles from traditional to contemporary and available in multiple configurations from flush mounts, pendants, wall sconces, and linear bar lighting.