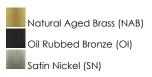

## **PRODUCT DESCRIPTION**

\*max overall height

A collection of drum shade lighting available in your choice of Oatmeal with Natural Aged Brass or Oil Rubbed Bronze or White Linen with Satin Nickel frames. This transitional design works in a wide variety of decor styles from traditional to contemporary and available in multiple configurations from flush mounts, pendants, wall sconces, and linear bar lighting.

## FINISHES OPTION

MATERIAL Steel, Fabric

RATINGS CETLus Dry Location

ADDITIONAL ADJUSTABLE OPERATING TEMPERATURE: -20°C (-4°F), 40°C (104°F)

Always consult a qualified electrician before installing any lighting product.