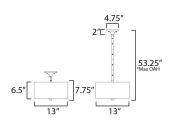

MEASUREMENTS

| DIMENSION     | : 13" L x 13" W x 10.75" H                     |
|---------------|------------------------------------------------|
| MAX OAH       | : 52.75" OAH                                   |
| CANOPY        | : 4.75" W x 1.97" H x 4.75" L                  |
| HANGING WEIGH | T : 4.69 lb                                    |
| LAMPING       |                                                |
| INPUT VOLTAGE | : 120V                                         |
| BULB          | : 2 x 60W Incandescent E26 Medium , 120W Total |
| BULB INCLUDED | : (Not Included)                               |
| DIMMABLE      | : Yes                                          |
|               |                                                |