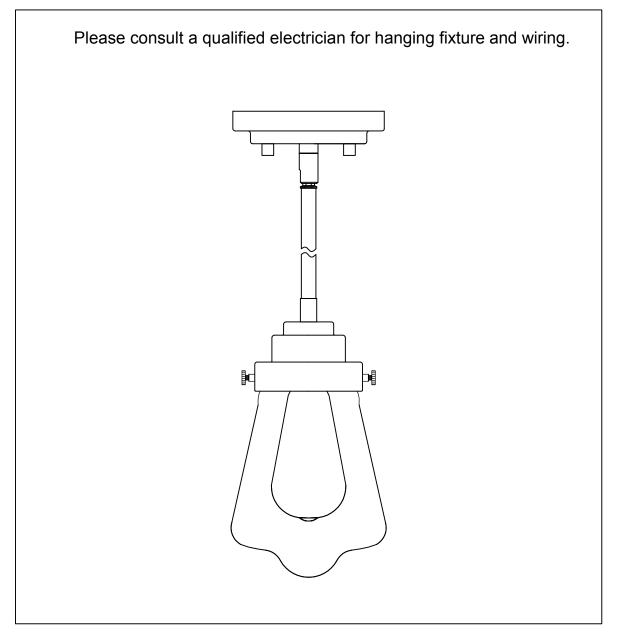

PRODUCT NAME: Cape Cod Single Pendant ITEM NUMBER: 91331CLWZ

Bulb (not included): 1\*60W E26 Bulb

IMPORTANT: Turn off the power at the main fuse or circuit breaker box before starting installation

Locate all hardware & components before discarding packaging

- 1. Remove mounting bracket from fixture and install to electrical box
- 2. Run wire through stems and combine stem lengths to meet desired mounting height.

3. Wire fixtures to wires in outlet box. Copper wire is for grounding.

- 4.Install 1 max 60W E26 bulb into socket.
- 5. Use locking screws to secure glass to cup.

Cleaning & Care: Clean with soft cloth and a mild detergent. Do not use abrasive cleaner