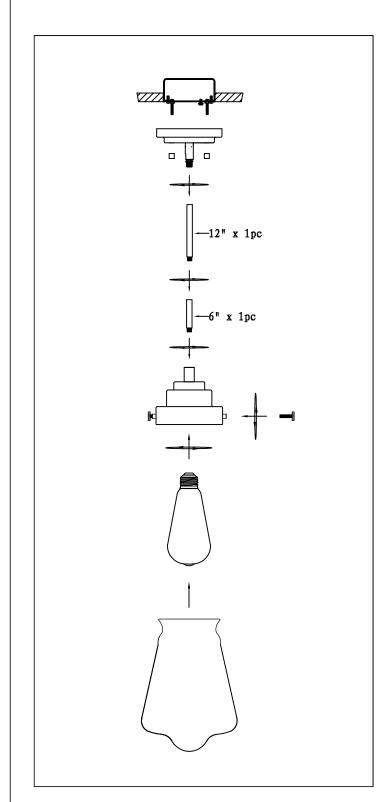

PRODUCT NAME: Cape Cod Single Pendant ITEM NUMBER: 91331CLWZ

Bulb (not included): 1\*60W E26 Bulb

IMPORTANT: Turn off the power at the main fuse or circuit breaker box before starting installation

Locate all hardware & components before discarding packaging

- 1. Remove mounting bracket from fixture and install to electrical box
- 2. Run wire through stems and combine stem lengths to meet desired mounting height.

3. Wire fixtures to wires in outlet box. Copper wire is for grounding.

- 4.Install 1 max 60W E26 bulb into socket.
- 5. Use locking screws to secure glass to cup.

Cleaning & Care: Clean with soft cloth and a mild detergent. Do not use abrasive cleaner