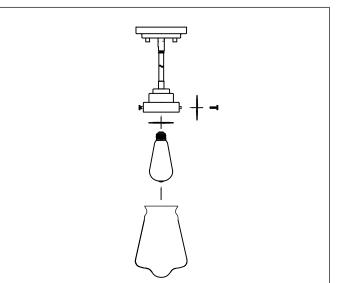

PRODUCT NAME: Cape Cod Single Pendant ITEM NUMBER: 91331CLWZ

Bulb (not included): 1\*60W E26 Bulb

IMPORTANT: Turn off the power at the main fuse or circuit breaker box before starting installation

Locate all hardware & components before discarding packaging

- 1. Remove mounting bracket from fixture and install to electrical box
- 2. Run wire through stems and combine stem lengths to meet desired mounting height.

3. Wire fixtures to wires in outlet box. Copper wire is for grounding.

- 4.Install 1 max 60W E26 bulb into socket.
- 5. Use locking screws to secure glass to cup.

Cleaning & Care: Clean with soft cloth and a mild detergent. Do not use abrasive cleaner