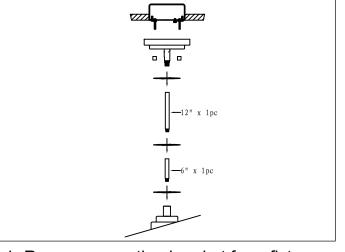

- 1. Remove mounting bracket from fixture and install to electrical box
- 2. Run wire through stems and combine stem lengths to meet desired mounting height.

3. Wire fixtures to wires in outlet box. Copper wire is for grounding.