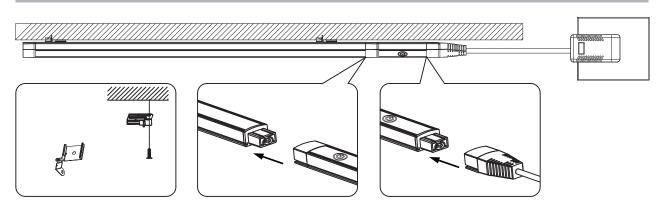

#### **Installation Instructions**

- 1. Mark the mounting position on the surface to align the Inline dimmer.
- 2. Align and secure the mounting clips to the surface.
- 3. Gently push the Inline dimmer into the mounting clips.
- 4. Connect the dimmer with LED lightbars, Be careful not to go over the wattage.
- 5. Check the connections and turn the power on.