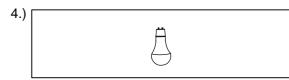

Step.2:Inset(A) glass shade into metal frame of fixture and secure using screws on sides (2 pcs).

Step.3:Remove (B)cross bar from fixture and install to outlet box using mounting screws on the cross bar.

Step.4:Install bulb. See relamping label located at socket area for type and maximum allowed wattage.

Step.5:Carefully tuck the wires into the outlet box as you place the back plate onto the wall.

Secure fixture using finial on the protruding screws.