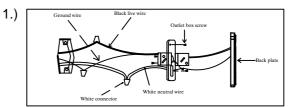

Step.4:Install bulb. See relamping label located at socket area for type and maximum allowed wattage.

Step.5:Carefully tuck the wires into the outlet box as you place the back plate onto the wall.

Secure fixture using finial on the protruding screws.