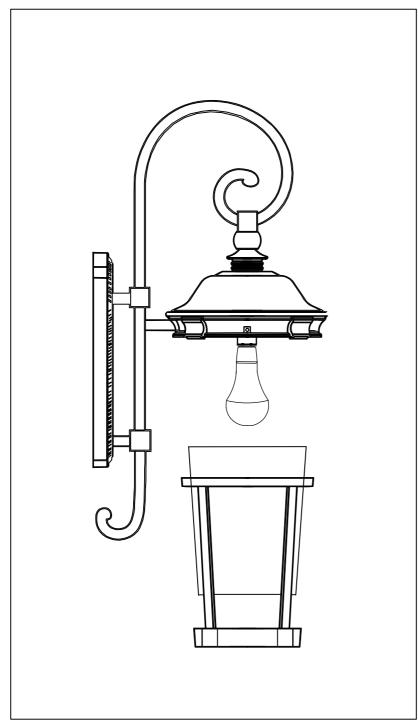

## Locate all hardware & components before discarding packing

Step.1:Wire fixture to wires in outlet box. Black wire is positive, white is neutral, bare wire is ground (Caution: Disconnect all power before servicing).