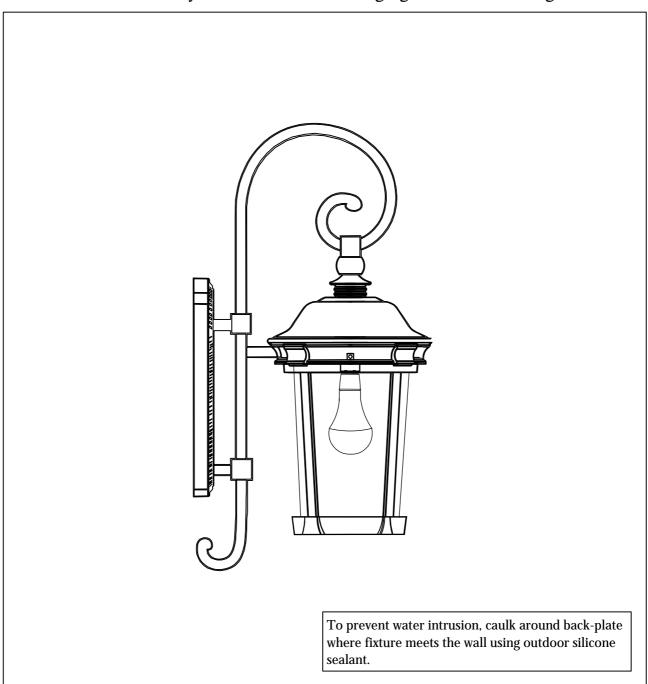

## PRODUCT NAME: Dover LED 1-LIGHTING OUTDOOR WALL LANTERN ITEM NUMBER: 56094

Please consult your electrician for hanging fixture and wiring.

Bulb (included) 1X12W LED

## IMPORTANT: Turn off the power at the main fuse or circuit breaker box before staring installation

(A)Fram & Glass shade

(B)Cross bar

(C)Back plate with cover

## Locate all hardware & components before discarding packing

Step.1:Wire fixture to wires in outlet box. Black wire is positive, white is neutral, bare wire is ground (Caution: Disconnect all power before servicing).

Step.2:Inset(A) glass shade into metal frame of fixture and secure using screws on sides (2 pcs).

Step.3:Remove (B)cross bar from fixture and install to outlet box using mounting screws on the cross bar.

Step.4:Install bulb. See relamping label located at socket area for type and maximum allowed wattage.

Step.5:Carefully tuck the wires into the outlet box as you place the back plate onto the wall.

Secure fixture using finial on the protruding screws.