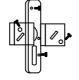

Step.2:Inset(A) glass shade into metal frame of fixture and secure using screws on sides (2 pcs).

Step.3:Remove (B)cross bar from fixture and install to outlet box using mounting screws on the cross bar.

Step.4:Install bulb. See relamping label located at socket area for type and maximum allowed wattage.

Step.5:Carefully tuck the wires into the outlet box as you place the back plate onto the wall.

Secure fixture using finial on the protruding screws.