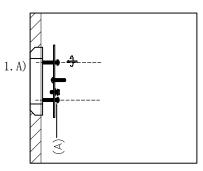

## Locate all hardware & components before discarding packing

Step.1 Remove mounting bracket from fixture and install to electrical box.

Step.2 Wire fixture to wires in outlet box.

Black wire is positive, white is neutral, bare wire is ground.

Step.3 Install fixture to mounting bracket using finial knobs.