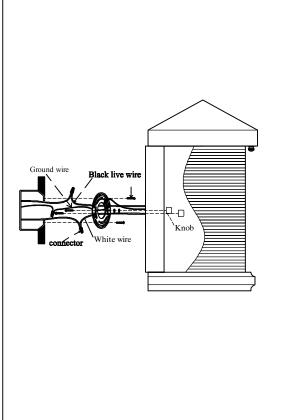

## Locate all hardware & components before discarding packing

Step.1 Remove mounting bracket from fixture and install to electrical box.

Step.2 Wire fixture to wires in outlet box.

Black wire is positive, white is neutral, bare wire is ground.

Step.3 Install fixture to mounting bracket using finial knobs.