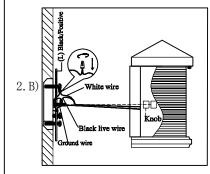

## Locate all hardware & components before discarding packing

Step.1 Remove mounting bracket from fixture and install to electrical box.

Step.2 Wire fixture to wires in outlet box.

Black wire is positive, white is neutral, bare wire is ground.