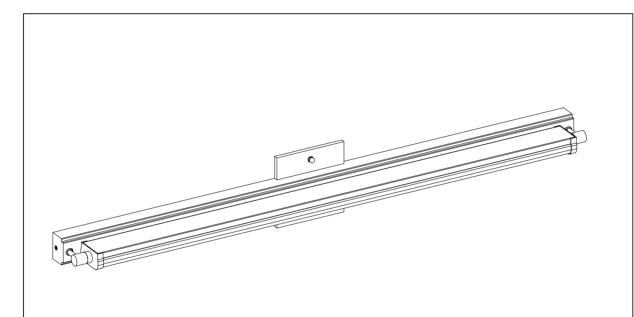

Locate all hardware & components before discarding packaging

Step1:Remove mounting bracket from fixture and install to electrical box.

Step2:Wire fixture to wires in outlet box. Copper wire is for Ground. Attach canopy to mounting bracket and tighten with ball nuts (C),Screws (E).