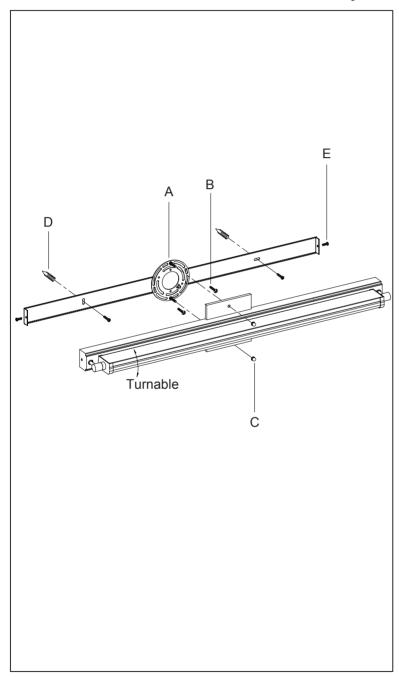

Locate all hardware & components before discarding packaging

Step1:Remove mounting bracket from fixture and install to electrical box.

Step2:Wire fixture to wires in outlet box. Copper wire is for Ground. Attach canopy to mounting bracket and tighten with ball nuts (C),Screws (E).