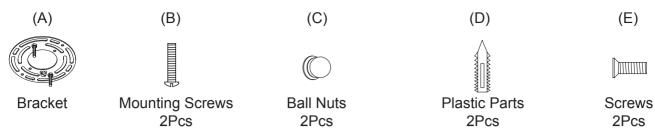

Locate all hardware & components before discarding packaging

Step1:Remove mounting bracket from fixture and install to electrical box.

Step2:Wire fixture to wires in outlet box. Copper wire is for Ground. Attach canopy to mounting bracket and tighten with ball nuts (C),Screws (E).