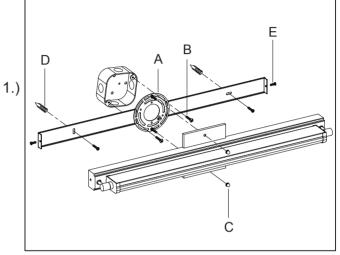

Locate all hardware & components before discarding packaging

Step1:Remove mounting bracket from fixture and install to electrical box.

Step2:Wire fixture to wires in outlet box. Copper wire is for Ground. Attach canopy to mounting bracket and tighten with ball nuts (C),Screws (E).