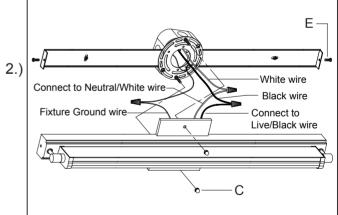

WARNING: Wires need to be connected to driver found in canopy and should not be connected directly to power source or a short may occur.

Bulb (included): 1xLED 27W

IMPORTANT: Turn off the power at the main fuse or circuit breaker box before starting installation

Locate all hardware & components before discarding packaging

Step1:Remove mounting bracket from fixture and install to electrical box.

Step2:Wire fixture to wires in outlet box. Copper wire is for Ground. Attach canopy to mounting bracket and tighten with ball nuts (C),Screws (E).