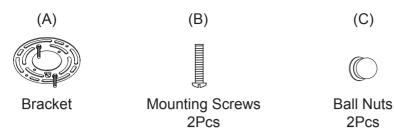

## IMPORTANT: Turn off the power at the main fuse or circuit breaker box before starting installation

Locate all hardware & components before discarding packaging

Step1:Remove mounting bracket from fixture and install to electrical box.