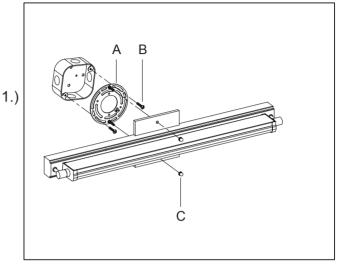

## IMPORTANT: Turn off the power at the main fuse or circuit breaker box before starting installation

Locate all hardware & components before discarding packaging

Step1:Remove mounting bracket from fixture and install to electrical box.

Step2:Wire fixture to wires in outlet box. Copper wire is for Ground. Attach canopy to mounting bracket and tighten with ball nuts.

Cleaning & Care: Clean with soft cloth and a mild detergent. Do not use abrasive cleaner.