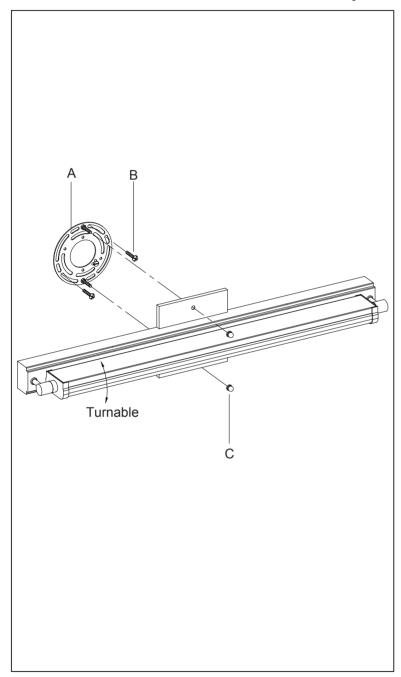

## IMPORTANT: Turn off the power at the main fuse or circuit breaker box before starting installation

Locate all hardware & components before discarding packaging

Step1:Remove mounting bracket from fixture and install to electrical box.

Step2:Wire fixture to wires in outlet box. Copper wire is for Ground. Attach canopy to mounting bracket and tighten with ball nuts.

Cleaning & Care: Clean with soft cloth and a mild detergent. Do not use abrasive cleaner.