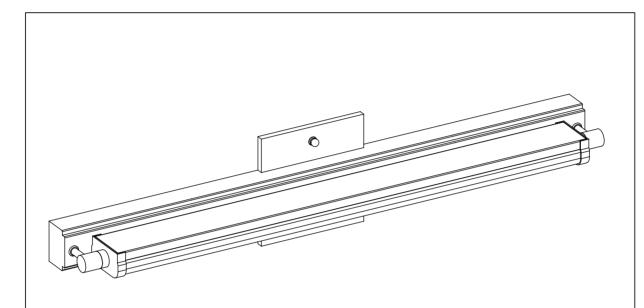

PRODUCT NAME: Director Wall Mount

ITEM NUMBER: 53033

Please consult your electrician for hanging fixture and wiring.

The fixture is designed to dim with a standard Triac forward phase dimmer. Dimming levels will vary by dimmer.