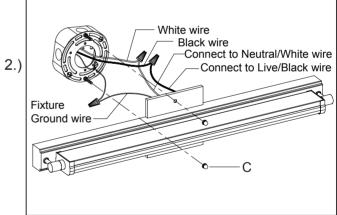

WARNING: Wires need to be connected to driver found in canopy and should not be connected directly to power source or a short may occur.

Bulb (included): 1xLED 22.5W

Step2:Wire fixture to wires in outlet box. Copper wire is for Ground. Attach canopy to mounting bracket and tighten with ball nuts.

Cleaning & Care: Clean with soft cloth and a mild detergent. Do not use abrasive cleaner.