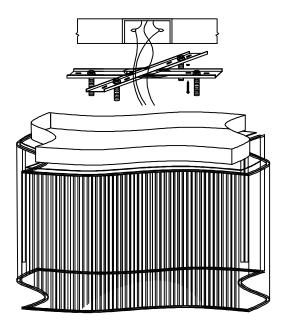

## Installation Instructions Model 39700CLPC

- 1. Turn breaker off for circuit on outlet where fixture is to be installed.
- 2. Remove X bracket from fixture and install to electrical box
- 3. Mark 4 holes on outer slots of bracket for hollow wall anchors
- 4. Remove X bracket from outlet
- 5. Drill 4 x 1/8" holes and insert hallow wall anchors
- 6. Reinstall X bracket to outlet and secure bracket to ceiling using 4 screws included into hallow wall anchors
- 7. Wire fixture to wires in outlet box. Green wire is for Ground.
- 8. Install fixture to bracket and tighten 4 nuts so that fixture meets the ceiling.
- 9. Install inner crystal strings A to metal loops on bottom of. It is recommended to use glove included and not touch crystal with bare fingers
- 10. Install 40 watt G9 xenon bulbs by gently pushing into socket.