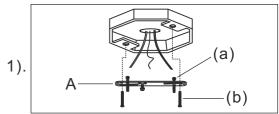

## Locate all hardware & components before discarding packaging

Step.1: Thread the mounting screws (a) into the matching holes in the mounting bar (A). Attach mounting bar (A) to junction box using screws (b).