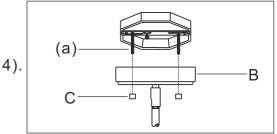

Step.4: Raise canopy (B) over screws (a) and secure with finials (C). Install light bulb. Place glass (H) over the socket, and then secure glass with screw (G).