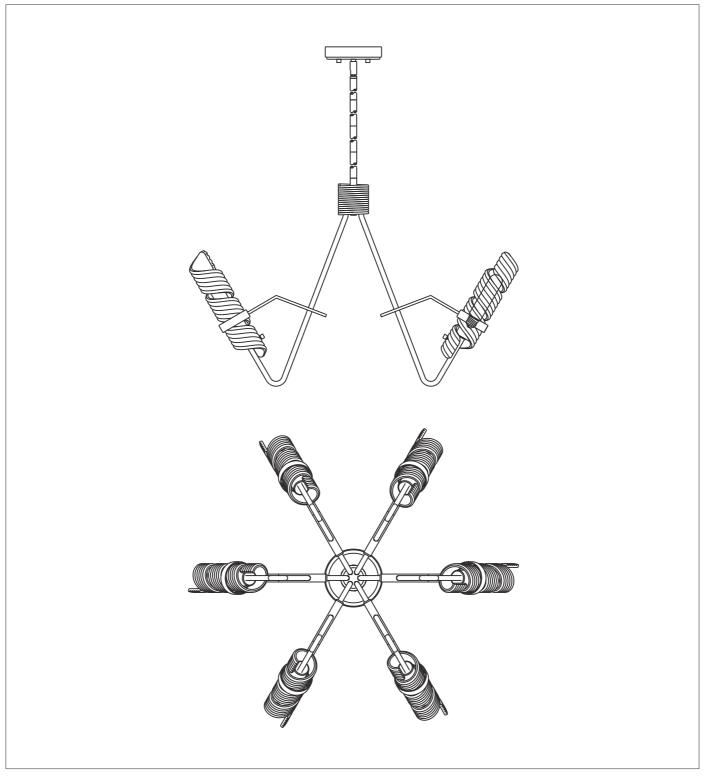

Step.2: Slip first stem section (E) along wire and thread into top of main fixture body (F). Repeat for assembly stem (D) and canopy (B).

Step.3: Wire fixture to wires in junction box. Copper wire is for Ground.

Step.4: Raise canopy (B) over screws (a) and secure with finials (C). Install light bulb. Place glass (H) over the socket, and then secure glass with screw (G).