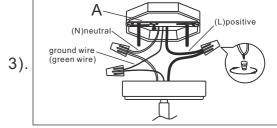

## Locate all hardware & components before discarding packaging

Step.1: Thread the mounting screws (a) into the matching holes in the mounting bar (A). Attach mounting bar (A) to junction box using screws (b).

Step.2: Slip first stem section (E) along wire and thread into top of main fixture body (F). Repeat for assembly stem (D) and canopy (B).

Step.3: Wire fixture to wires in junction box. Copper wire is for Ground.