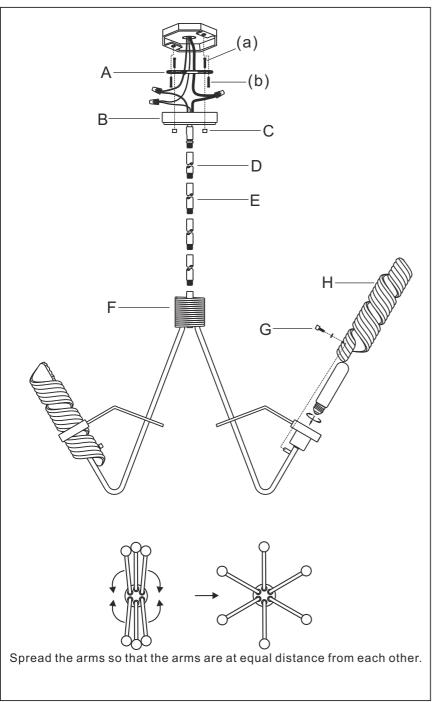

## Locate all hardware & components before discarding packaging

Step.1: Thread the mounting screws (a) into the matching holes in the mounting bar (A). Attach mounting bar (A) to junction box using screws (b).

Step.2: Slip first stem section (E) along wire and thread into top of main fixture body (F). Repeat for assembly stem (D) and canopy (B).

Step.3: Wire fixture to wires in junction box. Copper wire is for Ground.

Step.4: Raise canopy (B) over screws (a) and secure with finials (C). Install light bulb. Place glass (H) over the socket, and then secure glass with screw (G).