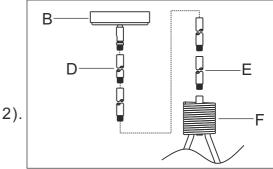

Step.2: Slip first stem section (E) along wire and thread into top of main fixture body (F). Repeat for assembly stem (D) and canopy (B).

Step.3: Wire fixture to wires in junction box. Copper wire is for Ground.