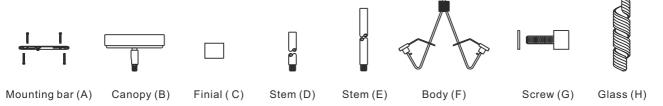

## Locate all hardware & components before discarding packaging

Step.1: Thread the mounting screws (a) into the matching holes in the mounting bar (A). Attach mounting bar (A) to junction box using screws (b).

Step.2: Slip first stem section (E) along wire and thread into top of main fixture body (F). Repeat for assembly stem (D) and canopy (B).

Step.3: Wire fixture to wires in junction box. Copper wire is for Ground.

Step.4: Raise canopy (B) over screws (a) and secure with finials (C). Install light bulb. Place glass (H) over the socket, and then secure glass with screw (G).