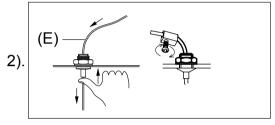

## Locate all hardware & components before discarding packaging

Step.1: Remove mounting Strap (A) from fixture and install to electrical box.

Step.2: Press the wire restraint to adjust the desired length of cable. Secure the cables.