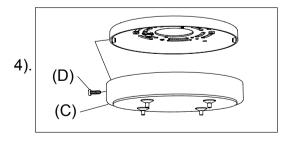

Step.3: Wire fixture to wires in outlet box. Green wire is for Ground.

Step.4: Install body (B) to Mounting Strap (A) and tighten Screw (D) through the hole of canopy (C) on the Mounting Strap (A). Place the Candle tube(F) over the socket and Install light bulb.Install the crystal (G) on the lamp body