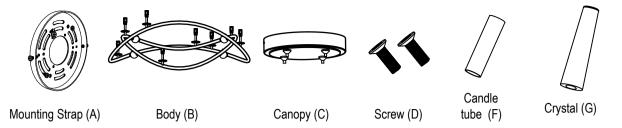

## Locate all hardware & components before discarding packaging

Step.1: Remove mounting Strap (A) from fixture and install to electrical box.

Step.2: Press the wire restraint to adjust the desired length of cable. Secure the cables.