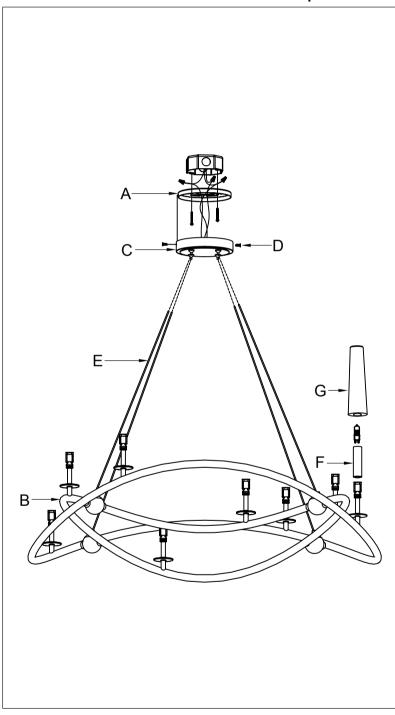

## Locate all hardware & components before discarding packaging

Step.1: Remove mounting Strap (A) from fixture and install to electrical box.

Step.2: Press the wire restraint to adjust the desired length of cable. Secure the cables.

Step.3: Wire fixture to wires in outlet box. Green wire is for Ground.

Step.4: Install body (B) to Mounting Strap (A) and tighten Screw (D) through the hole of canopy (C) on the Mounting Strap (A). Place the Candle tube(F) over the socket and Install light bulb.Install the crystal (G) on the lamp body