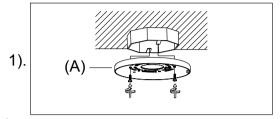

## Locate all hardware & components before discarding packaging

Step.1: Remove mounting Strap (A) from fixture and install to electrical box.

Step.2: Press the wire restraint to adjust the desired length of cable. Secure the cables.