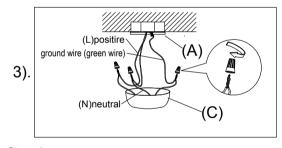

Step.3: Wire fixture to wires in outlet box. Green wire is for Ground.

Step.4: Install body (B) to Mounting Strap (A) and tighten Screw (D) through the hole of canopy (C) on the Mounting Strap (A). Place the Candle tube(F) over the socket and Install light bulb.Install the crystal (G) on the lamp body