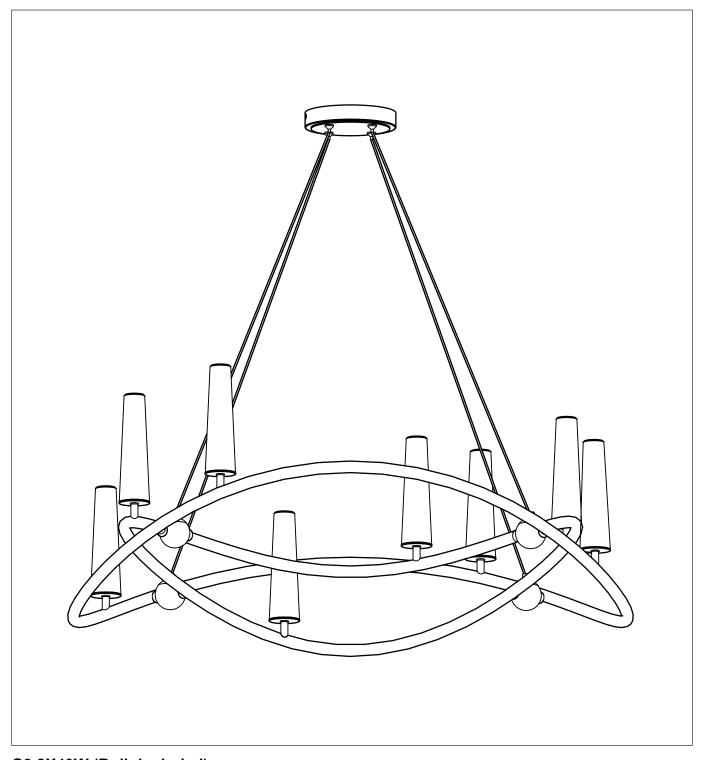

## Please consult your electrician for hanging fixture and wiring.

G9 8X40W (Bulb included)