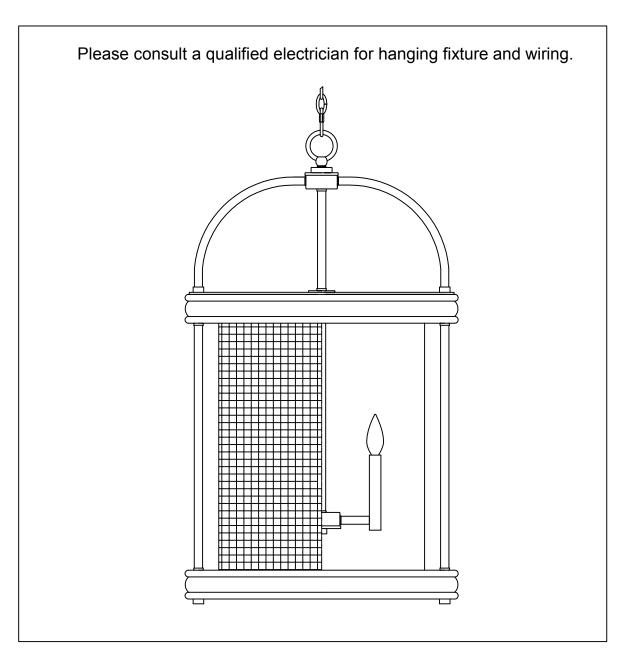

PRODUCT NAME: Lancaster 6 Light Lantern

ITEM NUMBER: 32387DWBK

Bulb (not included): 6\*60W E12 Bulbs

IMPORTANT: Turn off the power at the main fuse or circuit breaker box before starting installation

## Locate all hardware & components before discarding packaging

- 1. Remove mounting bracket from fixture and install to electrical box.
- 2. Attach appropriate amount of chain to loop on center stem to achieve desired mounting height. Thread wire through every 3rd loop of chain.
- 3. Remove screw ring from collar loop and slide down chain. Place canopy onto chain. Install nipple and cross bar into top of chain loop.
- 4. Wire fixture to wires in outlet box. Copper wire is for Ground.
- 5. Pull canopy through screw ring up chain to ceiling and tighten securely.

6. Install max 60W E12 bulbs.