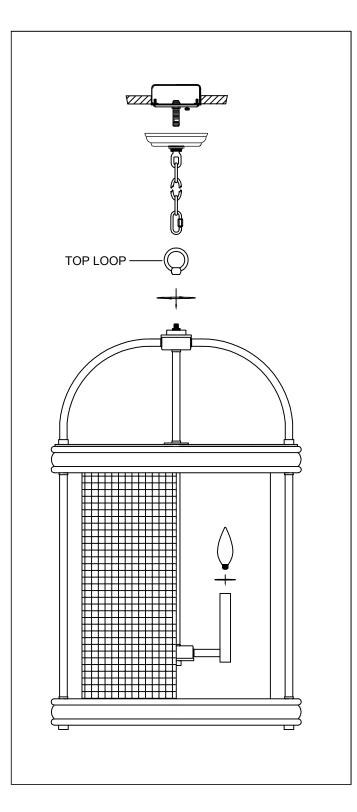

## Locate all hardware & components before discarding packaging

- 1. Remove mounting bracket from fixture and install to electrical box.
- 2. Attach appropriate amount of chain to loop on center stem to achieve desired mounting height. Thread wire through every 3rd loop of chain.
- 3. Remove screw ring from collar loop and slide down chain. Place canopy onto chain. Install nipple and cross bar into top of chain loop.
- 4. Wire fixture to wires in outlet box. Copper wire is for Ground.
- 5. Pull canopy through screw ring up chain to ceiling and tighten securely.

6. Install max 60W E12 bulbs.