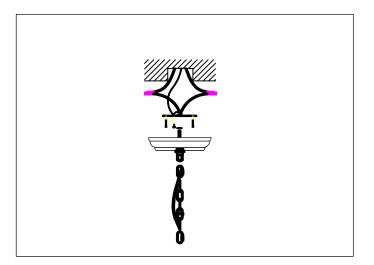

## Locate all hardware & components before discarding packaging

- 1. Remove mounting bracket from fixture and install to electrical box.
- 2. Attach appropriate amount of chain to loop on center stem to achieve desired mounting height. Thread wire through every 3rd loop of chain.
- 3. Remove screw ring from collar loop and slide down chain. Place canopy onto chain. Install nipple and cross bar into top of chain loop.
- 4. Wire fixture to wires in outlet box. Copper wire is for Ground.
- 5. Pull canopy through screw ring up chain to ceiling and tighten securely.