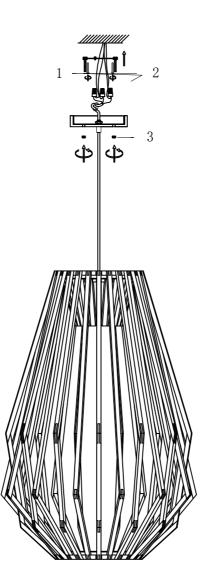

1. Turn breaker off for circuit on outlet where fixture is to be installed.

2.Remove mounting bracket from fixture and install to electrical box.

3.Carefully remove packaging from fixture.

4. Adjust wire length to desired mounting height, and tighten strain relief screws to secure.

5. Wire fixture to wires in outlet box. Green wire is for Ground.

6.Install fixture to bracket and tighten screws at the ends of the canopy to secure.

This fixture is designed to dim with a standard Triac forward phase dimmer. Dimming levels will vary by dimmer. Below is a list of recommended dimmers: