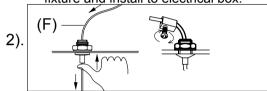

## Locate all hardware & components before discarding packaging

Cleaning & Care: Clean with soft cloth and a mild detergent. Do not use abrasive cleaner.

Step.1: Remove mounting bracket (A) from fixture and install to electrical box.