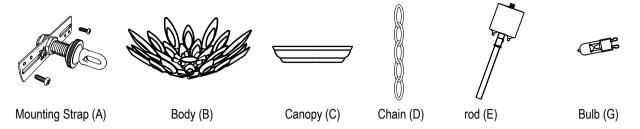

## Locate all hardware & components before discarding packaging

Cleaning & Care: Clean with soft cloth and a mild detergent. Do not use abrasive cleaner.

Step.1: Remove mounting bracket (A) from fixture and install to electrical box.

Step.2: Press the wire restraint to adjust the desired length of cable. Secure the cables.

Step.3: Install fixture loop. Connect chain (D) to fixture loop and screw collar loop with key link. Thread fixture wire through the chain (D) into outlet box.

Step.4: Wire fixture to wires in outlet box. Green wire is fo Ground.

Step.5: Raise Canopy (C) to ceiling and secure with screw collar ring.