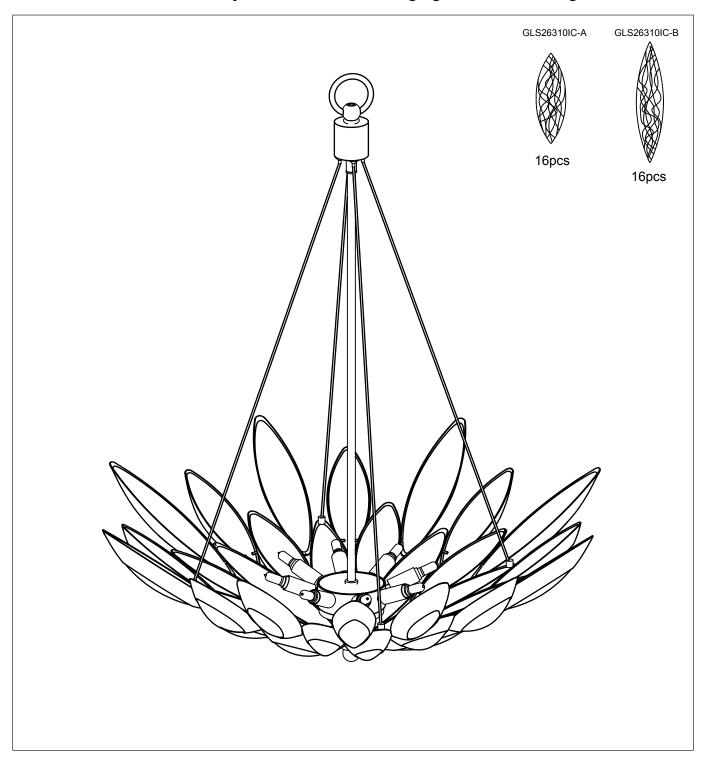

## Please consult your electrician for hanging fixture and wiring.

G9 8X40W (Bulb included)

## Locate all hardware & components before discarding packaging

Cleaning & Care: Clean with soft cloth and a mild detergent. Do not use abrasive cleaner.

Step.1: Remove mounting bracket (A) from fixture and install to electrical box.

Step.2: Press the wire restraint to adjust the desired length of cable. Secure the cables.

Step.3: Install fixture loop. Connect chain (D) to fixture loop and screw collar loop with key link. Thread fixture wire through the chain (D) into outlet box.

Step.4: Wire fixture to wires in outlet box. Green wire is fo Ground.

Step.5: Raise Canopy (C) to ceiling and secure with screw collar ring.