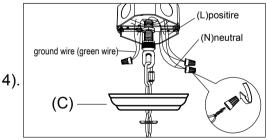

Step.4: Wire fixture to wires in outlet box. Green wire is fo Ground.

Step.5: Raise Canopy (C) to ceiling and secure with screw collar ring.