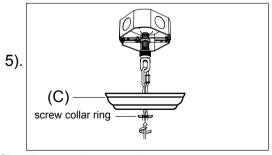

Step.4: Wire fixture to wires in outlet box. Green wire is fo Ground.

Step.5: Raise Canopy (C) to ceiling and secure with screw collar ring.