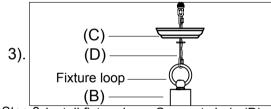

Step.2: Press the wire restraint to adjust the desired length of cable. Secure the cables.

Step.3: Install fixture loop. Connect chain (D) to fixture loop and screw collar loop with key link. Thread fixture wire through the chain (D) into outlet box.