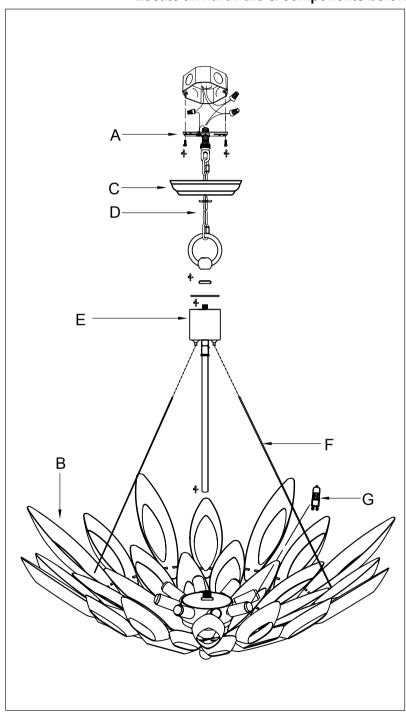

## Locate all hardware & components before discarding packaging

Cleaning & Care: Clean with soft cloth and a mild detergent. Do not use abrasive cleaner.

Step.1: Remove mounting bracket (A) from fixture and install to electrical box.

Step.2: Press the wire restraint to adjust the desired length of cable. Secure the cables.

Step.3: Install fixture loop. Connect chain (D) to fixture loop and screw collar loop with key link. Thread fixture wire through the chain (D) into outlet box.

Step.4: Wire fixture to wires in outlet box. Green wire is fo Ground.

Step.5: Raise Canopy (C) to ceiling and secure with screw collar ring.