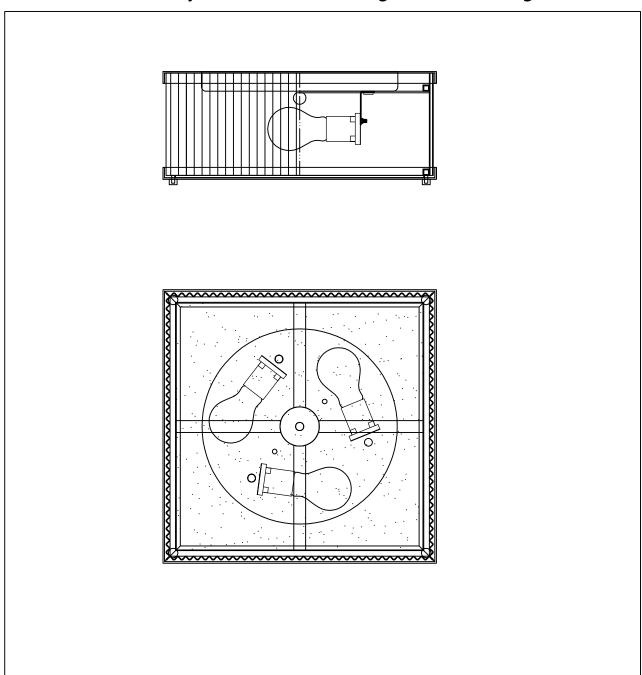

PRODUCT NAME: Ruffle 3LT Ceiling Mount

ITEM NUMBER: 26010

# Please consult your electrician for Hang fixture and wiring.

Bulb (not included):3\*MB 60W

IMPORTANT: Turn off power at the main fuse or circuit breaker box before starting installation