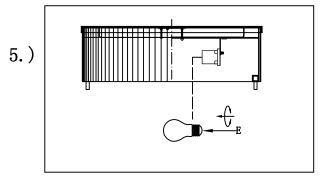

## Locate all hardware & components before discarding packaging

Step. 5: Install the bulb(E)

Step. 6: Install the bottom ring(F) on the
body (B) and lock screw(G).