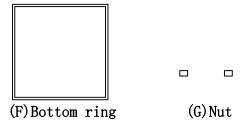

## Locate all hardware & components before discarding packaging

Step. 5: Install the bulb(E)

Step. 6: Install the bottom ring(F) on the
body (B) and lock screw(G).