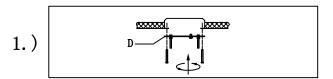

### Locate all hardware & components before discarding packaging

Step. 1: Remove mounting bracket(D) from fixture and install to electrical box.

**Step. 2:** Fix the Top Ring (A) to the lamp body (B) before installing.