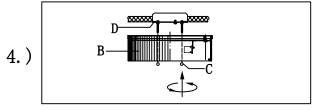

## Locate all hardware & components before discarding packaging

Step. 5: Install the bulb(E)

Step. 6: Install the bottom ring(F) on the
body (B) and lock screw(G).