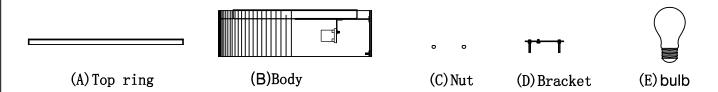

### Locate all hardware & components before discarding packaging

Step. 1: Remove mounting bracket(D) from fixture and install to electrical box.

**Step. 2:** Fix the Top Ring (A) to the lamp body (B) before installing.

Step. 3: Wire fixture to wires in outlet box. Copper/Green wire is for Ground.

Step. 4: Install fixture to bracket and tighten ball nuts (C) on the canopy to secure.

## Locate all hardware & components before discarding packaging

Step. 5: Install the bulb(E)

Step. 6: Install the bottom ring(F) on the
body (B) and lock screw(G).