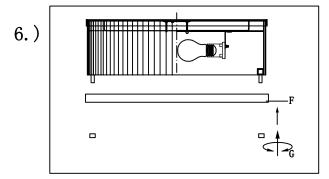

## Locate all hardware & components before discarding packaging

Step. 5: Install the bulb(E)

Step. 6: Install the bottom ring(F) on the
body (B) and lock screw(G).