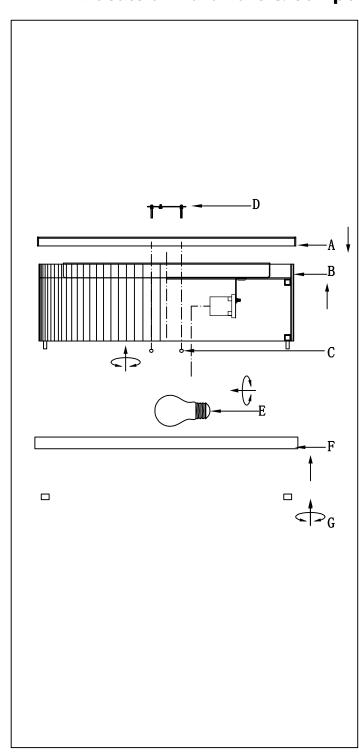

### Locate all hardware & components before discarding packaging

Step. 1: Remove mounting bracket(D) from fixture and install to electrical box.

**Step. 2:** Fix the Top Ring (A) to the lamp body (B) before installing.

Step. 3: Wire fixture to wires in outlet box. Copper/Green wire is for Ground.

Step. 4: Install fixture to bracket and tighten ball nuts (C) on the canopy to secure.

## Locate all hardware & components before discarding packaging

Step. 5: Install the bulb(E)

Step. 6: Install the bottom ring(F) on the
body (B) and lock screw(G).