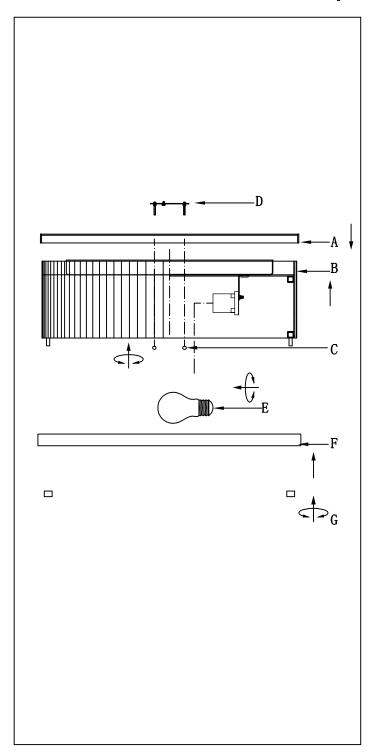

### Locate all hardware & components before discarding packaging

Step. 1: Remove mounting bracket(D) from fixture and install to electrical box.

**Step. 2:** Fix the Top Ring (A) to the lamp body (B) before installing.

Step. 3: Wire fixture to wires in outlet box. Copper/Green wire is for Ground.

Step. 4: Install fixture to bracket and tighten ball nuts (C) on the canopy to secure.

## Locate all hardware & components before discarding packaging

Step. 5: Install the bulb(E)

Step. 6: Install the bottom ring(F) on the
body (B) and lock screw(G).