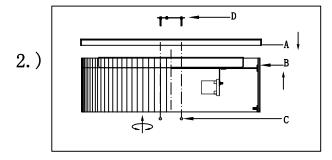

### Locate all hardware & components before discarding packaging

Step. 1: Remove mounting bracket(D) from fixture and install to electrical box.

**Step. 2:** Fix the Top Ring (A) to the lamp body (B) before installing.

Step. 3: Wire fixture to wires in outlet box. Copper/Green wire is for Ground.

Step. 4: Install fixture to bracket and tighten ball nuts (C) on the canopy to secure.