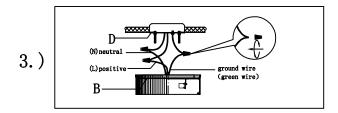

Step. 3: Wire fixture to wires in outlet box. Copper/Green wire is for Ground.

Step. 4: Install fixture to bracket and tighten ball nuts (C) on the canopy to secure.