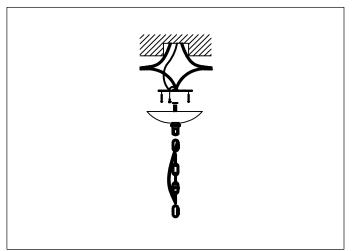

## Locate all hardware & components before discarding packaging

- 1. Remove mounting bracket from fixture and install to electrical box.
- 2. Run wire through top loop and install.
- 3. Attach appropriate amount of chain to loop to achieve desired mounting height. Thread wire through every 3rd loop of chain.
- 3. Attach fixture to canopy using chain connectors at the beginning and end of the chain. Connect to top loop and canopy.
- 4. Wire fixture to wires in outlet box. Copper wire is for Ground.
- 5. Press canopy up to ceiling and secure with ball nuts.