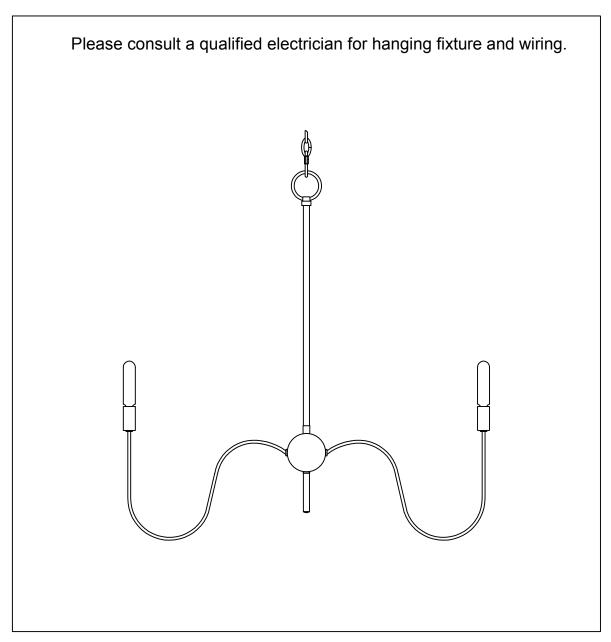

PRODUCT NAME: Willsburg 8 Light Chandelier

ITEM NUMBER: 22405PN

Bulb (not included): 8\*40W E12 Bulbs

IMPORTANT: Turn off the power at the main fuse or circuit breaker box before starting installation

## Locate all hardware & components before discarding packaging

- 1. Remove mounting bracket from fixture and install to electrical box.
- 2. Run wire through top loop and install.
- 3. Attach appropriate amount of chain to loop to achieve desired mounting height. Thread wire through every 3rd loop of chain.
- 3. Attach fixture to canopy using chain connectors at the beginning and end of the chain. Connect to top loop and canopy.
- 4. Wire fixture to wires in outlet box. Copper wire is for Ground.
- 5. Press canopy up to ceiling and secure with ball nuts.

6. Install max 40W E12 bulbs.