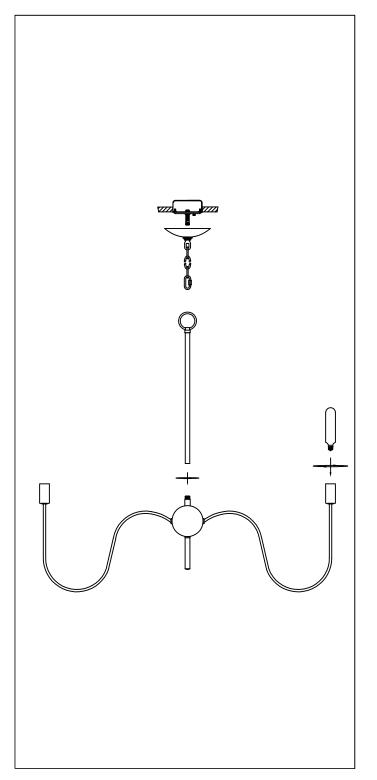

PRODUCT NAME: Willsburg 8 Light Chandelier

ITEM NUMBER: 22405PN

Bulb (not included): 8\*40W E12 Bulbs

IMPORTANT: Turn off the power at the main fuse or circuit breaker box before starting installation

## Locate all hardware & components before discarding packaging

- 1. Remove mounting bracket from fixture and install to electrical box.
- 2. Run wire through top loop and install.
- 3. Attach appropriate amount of chain to loop to achieve desired mounting height. Thread wire through every 3rd loop of chain.
- 3. Attach fixture to canopy using chain connectors at the beginning and end of the chain. Connect to top loop and canopy.
- 4. Wire fixture to wires in outlet box. Copper wire is for Ground.
- 5. Press canopy up to ceiling and secure with ball nuts.

6. Install max 40W E12 bulbs.