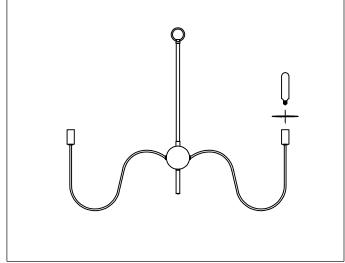

## Locate all hardware & components before discarding packaging

- 1. Remove mounting bracket from fixture and install to electrical box.
- 2. Run wire through top loop and install.
- 3. Attach appropriate amount of chain to loop to achieve desired mounting height. Thread wire through every 3rd loop of chain.
- 3. Attach fixture to canopy using chain connectors at the beginning and end of the chain. Connect to top loop and canopy.
- 4. Wire fixture to wires in outlet box. Copper wire is for Ground.
- 5. Press canopy up to ceiling and secure with ball nuts.

6. Install max 40W E12 bulbs.