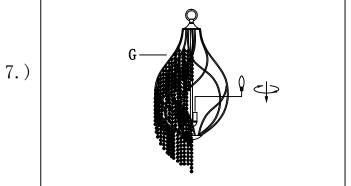

# Locate all hardware & components before discarding packaging

Step. 4: Remove ring from hanger loop(B) and open chain link(C) to attach appropriate amount of chain to loop to achieve desired mounting height.

Make sure canopy is above hanger loop ring.