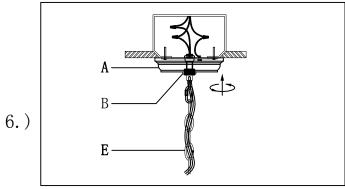

Step. 6: Slide canopy (A) up to ceiling and secure with hanger loop ring(B).

Step. 7: Install max 60 watt candelabra bulb (not included) into socket.