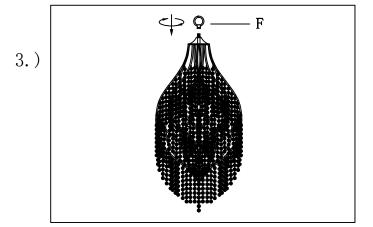

# Locate all hardware & components before discarding packaging

Step. 4: Remove ring from hanger loop(B) and open chain link(C) to attach appropriate amount of chain to loop to achieve desired mounting height.