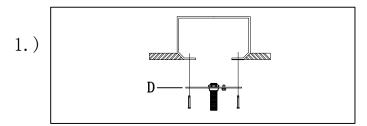

# Locate all hardware & components before discarding packaging

Step. 1: Install mounting bracket (D) to outlet box.

**Step. 2:** Attach hanger loop(B) to nipple on mounting bracket(D).

Step. 3: Install top loop(F) onto fixture.