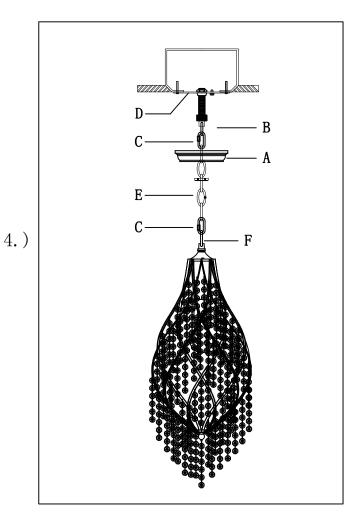

# Locate all hardware & components before discarding packaging

Step. 1: Install mounting bracket (D) to outlet box.

**Step. 2:** Attach hanger loop(B) to nipple on mounting bracket(D).

Step. 3: Install top loop(F) onto fixture.

# Locate all hardware & components before discarding packaging

Step. 4: Remove ring from hanger loop(B) and open chain link(C) to attach appropriate amount of chain to loop to achieve desired mounting height.