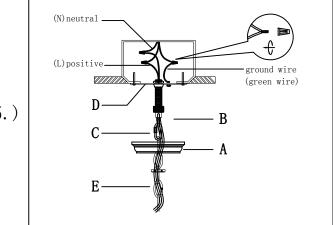

#### IMPORTANT: Turn off power at the main fuse or circuit breaker box before starting installation

Step. 5: Thread wire through every 3rd loop of chain. Wire fixture to wires outlet box. Copper/silver wire is for Ground.