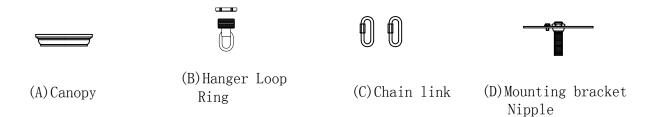

# Locate all hardware & components before discarding packaging

Step. 1: Install mounting bracket (D) to outlet box.

**Step. 2:** Attach hanger loop(B) to nipple on mounting bracket(D).

Step. 3: Install top loop(F) onto fixture.

# Locate all hardware & components before discarding packaging

Step. 4: Remove ring from hanger loop(B) and open chain link(C) to attach appropriate amount of chain to loop to achieve desired mounting height.

Make sure canopy is above hanger loop ring.