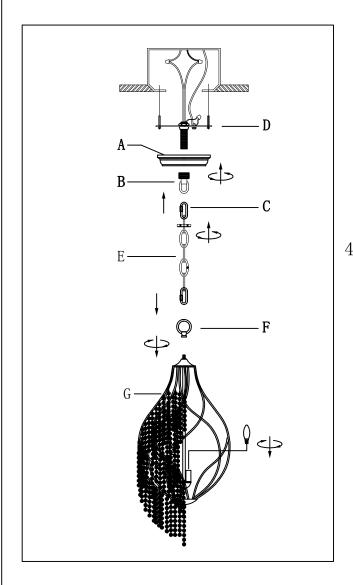

# Locate all hardware & components before discarding packaging

Step. 1: Install mounting bracket (D) to outlet box.

**Step. 2:** Attach hanger loop(B) to nipple on mounting bracket(D).

Step. 3: Install top loop(F) onto fixture.

# Locate all hardware & components before discarding packaging

Step. 4: Remove ring from hanger loop(B) and open chain link(C) to attach appropriate amount of chain to loop to achieve desired mounting height.

#### IMPORTANT: Turn off power at the main fuse or circuit breaker box before starting installation

Step. 5: Thread wire through every 3rd loop of chain. Wire fixture to wires outlet box. Copper/silver wire is for Ground.

Step. 6: Slide canopy (A) up to ceiling and secure with hanger loop ring(B).

Step. 7: Install max 60 watt candelabra bulb (not included) into socket.