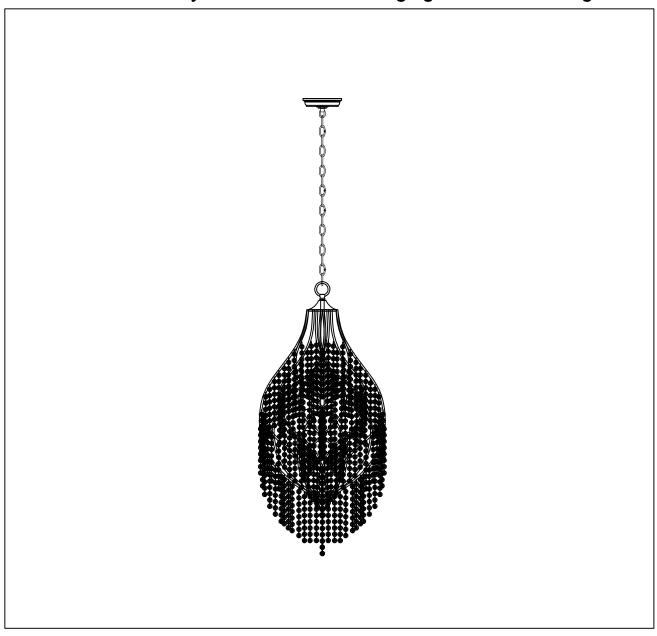

PRODUCT NAME: Twirl ITEM NUMBER: 22007

# Please consult your electrician for hanging fixture and wiring.

Bulb(not included): 3x 60 watt max candelabra bulb

PRODUCTS ARE NOT INENDED FOR COMMERCIAL USE.

MADE IN CHINA Page 1 of (4)