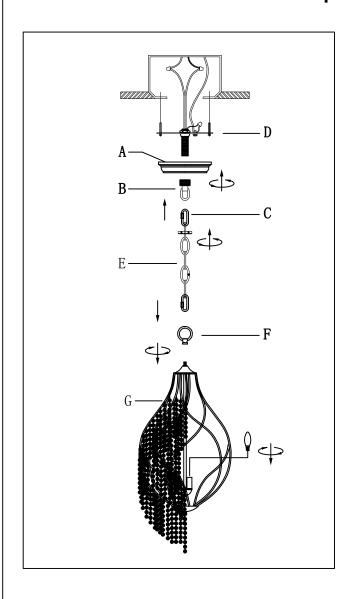

# Locate all hardware & components before discarding packaging

Step. 1: Install mounting bracket (D) to outlet box.

**Step. 2:** Attach hanger loop(B) to nipple on mounting bracket(D).

Step. 3: Install top loop(F) onto fixture.

# Locate all hardware & components before discarding packaging

Step. 4: Remove ring from hanger loop(B) and open chain link(C) to attach appropriate amount of chain to loop to achieve desired mounting height.

Make sure canopy is above hanger loop ring.

#### IMPORTANT: Turn off power at the main fuse or circuit breaker box before starting installation

Step. 5: Thread wire through every 3rd loop of chain. Wire fixture to wires outlet box. Copper/silver wire is for Ground.

Step. 6: Slide canopy (A) up to ceiling and secure with hanger loop ring(B).

Step. 7: Install max 60 watt candelabra bulb (not included) into socket.