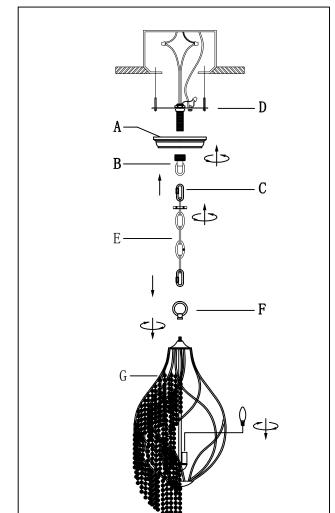

# Locate all hardware & components before discarding packaging

Step. 1: Install mounting bracket (D) to outlet box.

**Step. 2:** Attach hanger loop(B) to nipple on mounting bracket(D).

Step. 3: Install top loop(F) onto fixture.

# Locate all hardware & components before discarding packaging

Step. 4: Remove ring from hanger loop(B) and open chain link(C) to attach appropriate amount of chain to loop to achieve desired mounting height.

#### IMPORTANT: Turn off power at the main fuse or circuit breaker box before starting installation

Step. 5: Thread wire through every 3rd loop of chain. Wire fixture to wires outlet box. Copper/silver wire is for Ground.

Step. 6: Slide canopy (A) up to ceiling and secure with hanger loop ring(B).

Step. 7: Install max 60 watt candelabra bulb (not included) into socket.