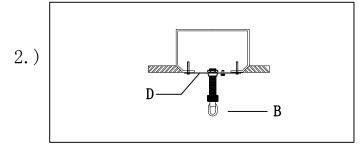

# Locate all hardware & components before discarding packaging

Step. 1: Install mounting bracket (D) to outlet box.

**Step. 2:** Attach hanger loop(B) to nipple on mounting bracket(D).

Step. 3: Install top loop(F) onto fixture.