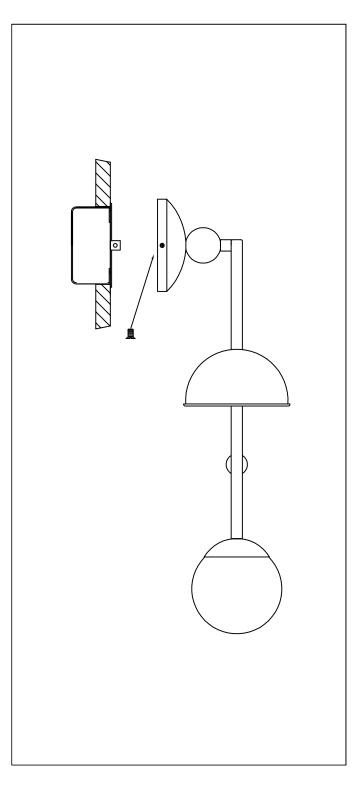

## Locate all hardware & components before discarding packaging

1.Remove mounting bracket from fixture and install to electrical box. Then wire fixture to wires in outlet box. Copper wire is for Ground.