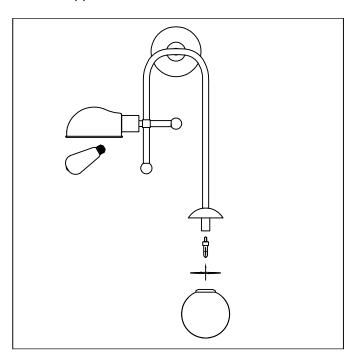

2.Install LED G9 and LED E26 included.3.Thread glass onto cup.

Cleaning & Care: Clean with soft cloth and a mild detergent. Do not use abrasive cleaner