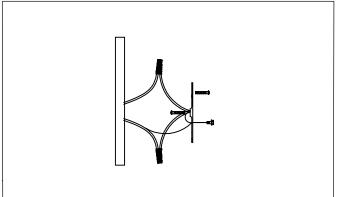

## Locate all hardware & components before discarding packaging

1.Remove mounting bracket from fixture and install to electrical box. Then wire fixture to wires in outlet box. Copper wire is for Ground.