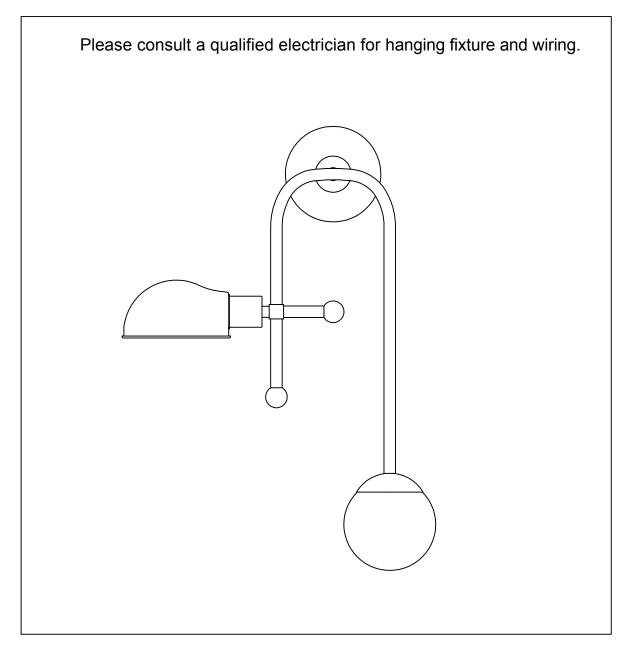

PRODUCT NAME: Mingle 2-Light Wall Sconce ITEM NUMBER: 21662

Bulb (included): 1\*4W G9\*LED Bulb + 1\*9W E26\*LED Bulb Bulb (Max wattage): 1\*25W G9 Bulb + 1\*40W E26 Bulb IMPORTANT: Turn off the power at the main fuse or circuit breaker box before starting installation