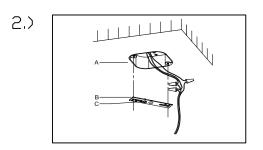

Locate all hardware & components before discarding packaging

Step1:Remove mounting bracket from fixture and install to electrical box.

Step2: Adjust wire length to desired mounting height, and tighten strain relief screws to secure. Wire fixture to wires in outlet box. Green wire is for Ground.