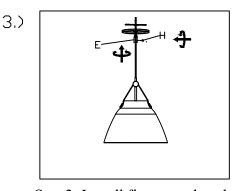

Step3: Install fixture to bracket and tighten screws at the ends of the canopy to secure. Install bulb into socket.

Cleaning & Care: Clean with soft cloth and a mild detergent. Do not use abrasive cleaner.