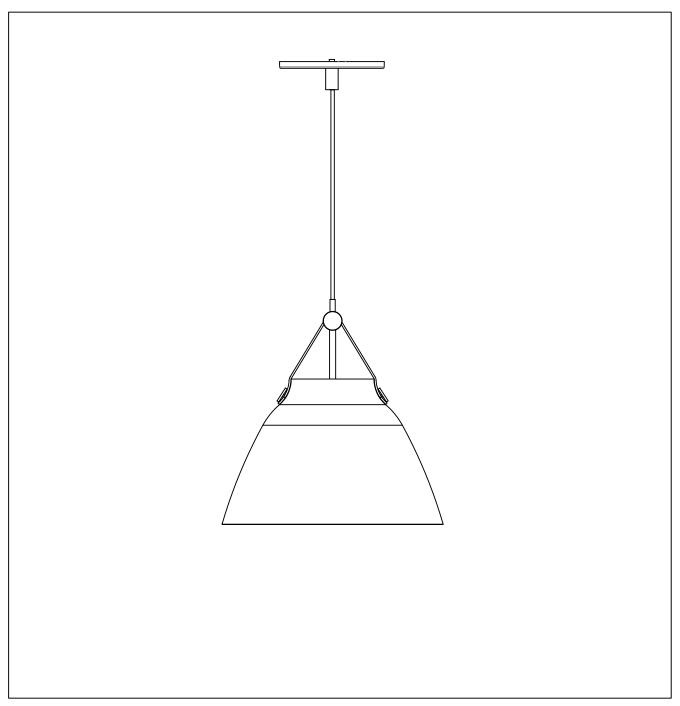

PRODUCT NAME: Nordic Pendant

ITEM NUMBER: 11358

Please consult your electrician for hanging fixture and wiring.

Bulb(not included): 1\*A19 MAX60W E26

IMPORTANT: Turn off the power at the main fuse or circuit breaker box before starting installation