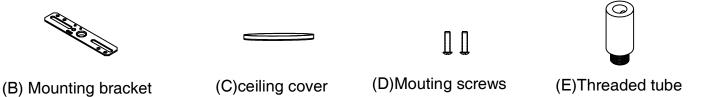

Locate all hardware & components before discarding packaging

Step1:Remove mounting bracket from fixture and install to electrical box.

Step2: Adjust wire length to desired mounting height, and tighten strain relief screws to secure. Wire fixture to wires in outlet box. Green wire is for Ground.