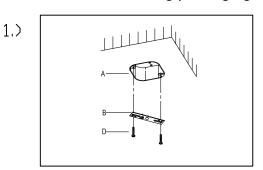

Locate all hardware & components before discarding packaging

Step1:Remove mounting bracket from fixture and install to electrical box.

Step2: Adjust wire length to desired mounting height, and tighten strain relief screws to secure. Wire fixture to wires in outlet box. Green wire is for Ground.