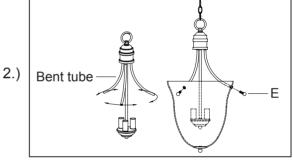

Step2:Rotate the bent tube to the suitable position,then tightening the glass shade with the ball screw (E)

Step3:Install top loop to center stem and attach appropriate amount of chain to loop to achieve desired mounting height. Thread wire through every 3rd loop of chain.Remove ring from loop and slide down chain. Place canopy onto chain and let slide to top of fixture. Install nipple and cross bar into top of chain loop. Wire fixture to wires in outlet box. Copper wire is for Ground. Pull canopy through screw ring up chain to ceiling and tighten securely.