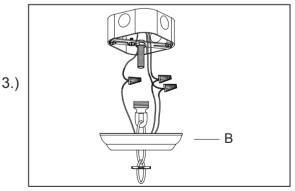

Locate all hardware & components before discarding packaging

Cleaning & Care: Clean with soft cloth and a mild detergent. Do not use abrasive cleaner.

Step1:Remove mounting bracket from fixture and install to electrical box.

Step2:Rotate the bent tube to the suitable position,then tightening the glass shade with the ball screw (E)

Step3:Install top loop to center stem and attach appropriate amount of chain to loop to achieve desired mounting height. Thread wire through every 3rd loop of chain.Remove ring from loop and slide down chain. Place canopy onto chain and let slide to top of fixture. Install nipple and cross bar into top of chain loop. Wire fixture to wires in outlet box. Copper wire is for Ground. Pull canopy through screw ring up chain to ceiling and tighten securely.