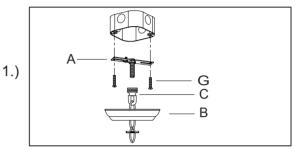

Locate all hardware & components before discarding packaging

Cleaning & Care: Clean with soft cloth and a mild detergent. Do not use abrasive cleaner.

Step1:Remove mounting bracket from fixture and install to electrical box.