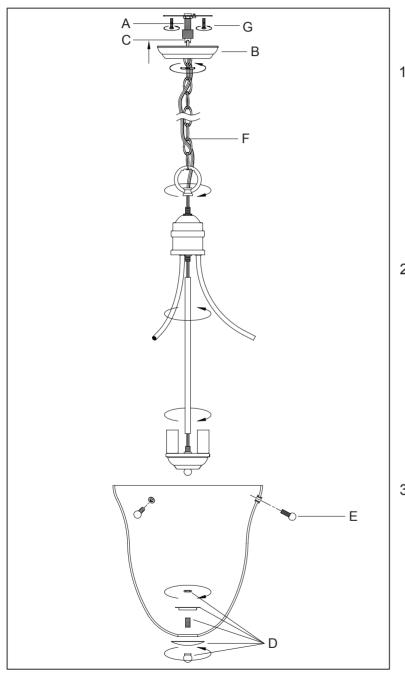

Locate all hardware & components before discarding packaging

Cleaning & Care: Clean with soft cloth and a mild detergent. Do not use abrasive cleaner.

Step1:Remove mounting bracket from fixture and install to electrical box.

Step2:Rotate the bent tube to the suitable position,then tightening the glass shade with the ball screw (E)

Step3:Install top loop to center stem and attach appropriate amount of chain to loop to achieve desired mounting height. Thread wire through every 3rd loop of chain.Remove ring from loop and slide down chain. Place canopy onto chain and let slide to top of fixture. Install nipple and cross bar into top of chain loop. Wire fixture to wires in outlet box. Copper wire is for Ground. Pull canopy through screw ring up chain to ceiling and tighten securely.