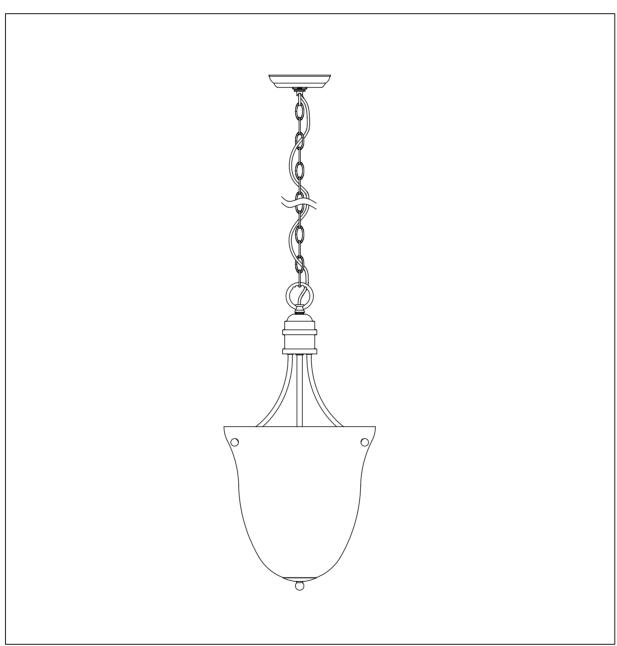

PRODUCT NAME: Logan 3-Light Pendant

ITEM NUMBER: 10048

Please consult your electrician for hanging fixture and wiring.

Bulb (not included): 3x60W Medium Base Bulb

IMPORTANT: Turn off the power at the main fuse or circuit breaker box before starting installation

Step2:Rotate the bent tube to the suitable position,then tightening the glass shade with the ball screw (E)

Step3:Install top loop to center stem and attach appropriate amount of chain to loop to achieve desired mounting height. Thread wire through every 3rd loop of chain.Remove ring from loop and slide down chain. Place canopy onto chain and let slide to top of fixture. Install nipple and cross bar into top of chain loop. Wire fixture to wires in outlet box. Copper wire is for Ground. Pull canopy through screw ring up chain to ceiling and tighten securely.