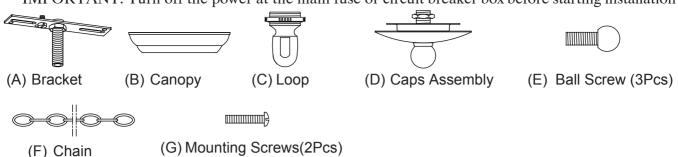

Locate all hardware & components before discarding packaging

Cleaning & Care: Clean with soft cloth and a mild detergent. Do not use abrasive cleaner.

Step1:Remove mounting bracket from fixture and install to electrical box.

Step2:Rotate the bent tube to the suitable position,then tightening the glass shade with the ball screw (E)

Step3:Install top loop to center stem and attach appropriate amount of chain to loop to achieve desired mounting height. Thread wire through every 3rd loop of chain.Remove ring from loop and slide down chain. Place canopy onto chain and let slide to top of fixture. Install nipple and cross bar into top of chain loop. Wire fixture to wires in outlet box. Copper wire is for Ground. Pull canopy through screw ring up chain to ceiling and tighten securely.