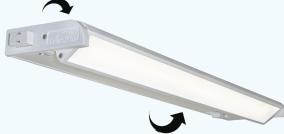

Gimbal - Directs Light Rotates 120°

LED Strip - Distributes Light Evenly Without Hot Spots

# COLOR TEMPERATURES & ADJUSTABLE GIMBALS

Match your mood with your lighting by switching between 3 color temperatures: 2700K, 3000K, and 4000K. All are 90+ CRI for accurate color rendering when compared to natural light. Set the mood when entertaining with a warmer light or brighten the area for a clearer task area. Also, the 3K has a patented gimbal designed to allow light to be directed as well as a patented LED strip for even light distribution and no hot spots.