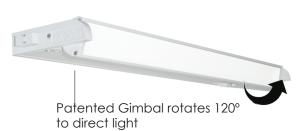

Gimbal - Directs Light Rotates 120°

LED Strip - Distributes Light Evenly Without Hot Spots

# COLOR TEMPERATURES & ADJUSTABLE GIMBALS

Match your mood with your lighting by switching between 3 color temperatures: 2700K, 3000K, and 4000K. All are 90+ CRI for accurate color rendering when compared to natural light. Set the mood when entertaining with a warmer light or brighten the area for a clearer task area. Also, the 3K has a patented gimbal designed to allow light to be directed as well as a patented LED strip for even light distribution and no hot spots.