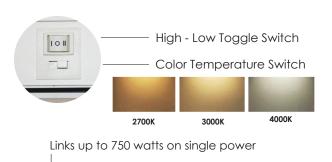

## Features:

- 3 Color temperatures: 4000K, 3000K, 2700K
- Easy to install multiple 3/8 knockouts for direct wire
- CRI 90+
- Dimmable Triac and ELV Dimmer
- 40,000 Hour rated life
- Extend end to end or with a connector cord
- Link up to 750 max watts from one power supply
- 120° Rotation

# COLOR TEMPERATURES & ADJUSTABLE GIMBALS

Match your mood with your lighting by switching between 3 color temperatures: 2700K, 3000K, and 4000K. All are 90+ CRI for accurate color rendering when compared to natural light. Set the mood when entertaining with a warmer light or brighten the area for a clearer task area. Also, the 3K has a patented gimbal designed to allow light to be directed as well as a patented LED strip for even light distribution and no hot spots.