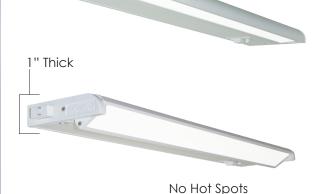

Gimbal - Directs Light Rotates 120°

LED Strip - Distributes Light Evenly Without Hot Spots

# COLOR TEMPERATURES & ADJUSTABLE GIMBALS

Match your mood with your lighting by switching between 3 color temperatures: 2700K, 3000K, and 4000K. All are 90+ CRI for accurate color rendering when compared to natural light. Set the mood when entertaining with a warmer light or brighten the area for a clearer task area. Also, the 3K has a patented gimbal designed to allow light to be directed as well as a patented LED strip for even light distribution and no hot spots.