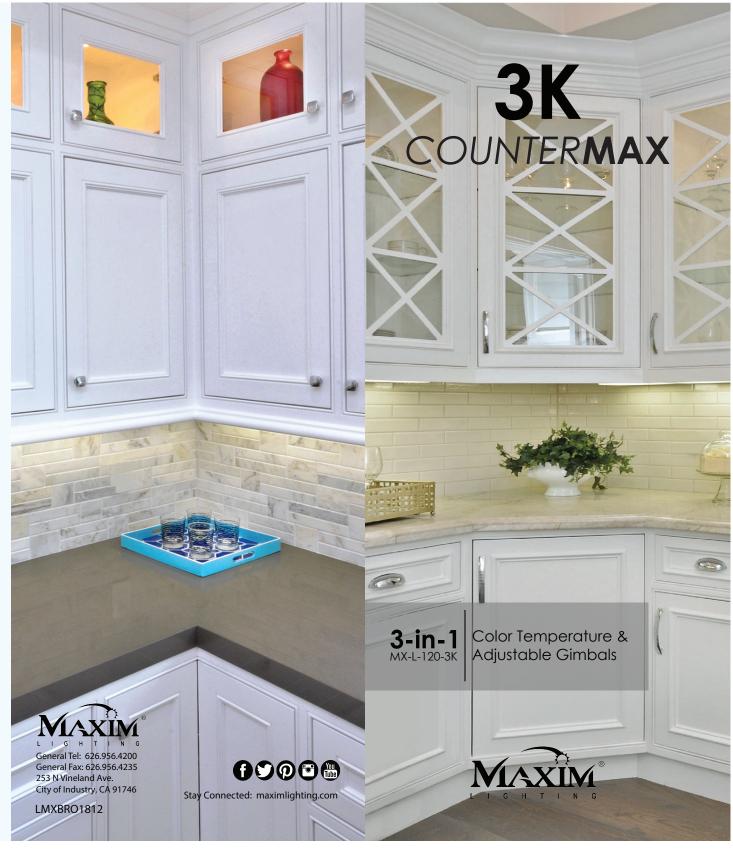

# 3-in-1

# COLOR TEMPERATURES & ADJUSTABLE GIMBALS

Match your mood with your lighting by switching between 3 color temperatures: 2700K, 3000K, and 4000K. All are 90+ CRI for accurate color rendering when compared to natural light. Set the mood when entertaining with a warmer light or brighten the area for a clearer task area. Also, the 3K has a patented gimbal designed to allow light to be directed as well as a patented LED strip for even light distribution and no hot spots.