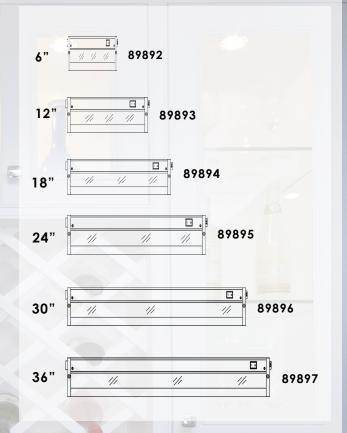

ac and ELV Dimmer
- 40,000 Hour rated life
- Extend end to end or with a connector cord
- Link up to 750 max watts from one power supply
- 120° Rotation



Gimbal - Directs Light Rotates 120°



LED Strip - Distributes Light Evenly Without Hot Spots



## Includes:

- 1 x MX-L-120-3K
- Romex connector included



# 3-in-1

# COLOR TEMPERATURES & ADJUSTABLE GIMBALS

Match your mood with your lighting by switching between 3 color temperatures: 2700K, 3000K, and 4000K. All are 90+ CRI for accurate color rendering when compared to natural light. Set the mood when entertaining with a warmer light or brighten the area for a clearer task area. Also, the 3K has a patented gimbal designed to allow light to be directed as well as a patented LED strip for even light distribution and no hot spots.













\* Dimmable Triac Electronic

### Compatible with

Lutron - DVELV-300P-WH Lutron - CTCL-153P-WH

Low Voltage Dimmers



#### **ACCESSORIES**





MXInterLink4